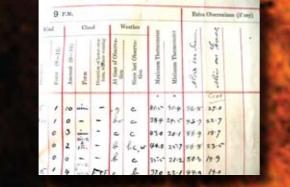

#### Anna Doberck

The observations illustrated here were taken by a woman of Danish origin, named Anna Doberck. Anna's name appears on the Markree records from 1874 to 1876. Her records are distinctive because she draws the prescribed weather symbols in the notes field more frequently than other observers. For example,

▲ for hail \* for snow

Why was a lady of Danish origins recording observations in County Sligo in 1876?

Anna Doberck's brother, William, was an acclaimed astronomer and he was in charge of the Markree Observatory from 1874 to 1882. Anna assisted William at the observatory.