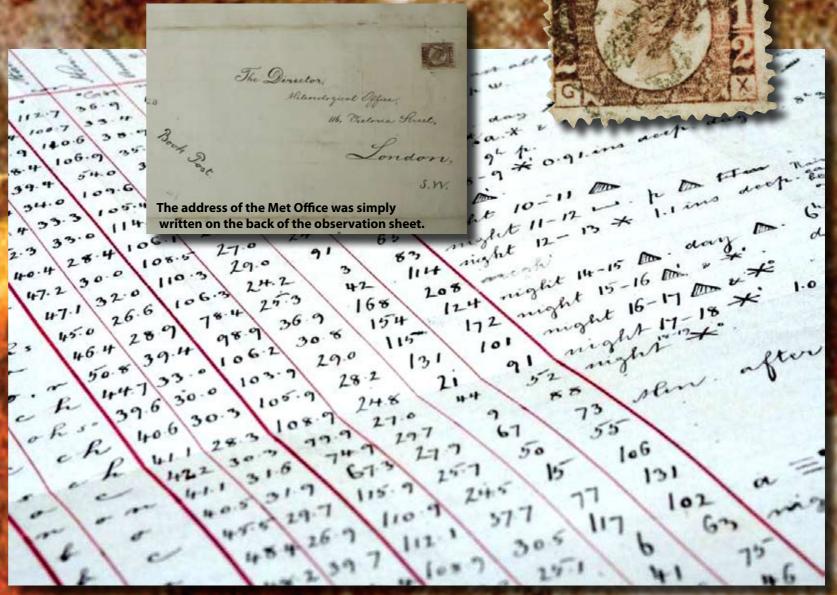

Observations were made at 9 a.m. and 9 p.m. every day. The records were handwritten on broadsheet-sized templates which were issued by the Meteorological Office in London.

At the end of each month, the pages were folded into the size of an envelope and posted to London. The picture to the right shows the postage stamps and the address of the Met Office, written on the reverse of the observation sheet. You can also see the creases where it was folded into the size of an envelope.